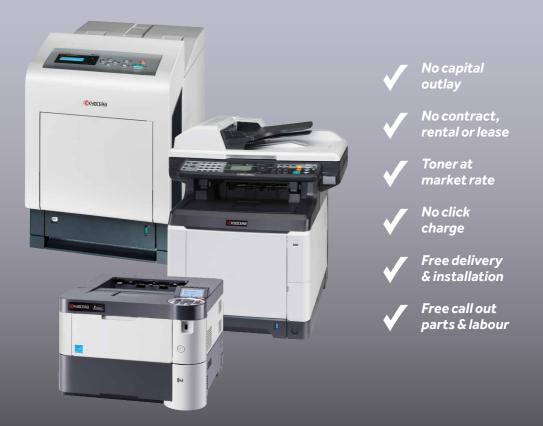

# Eliminate Cap-Ex

Replace your printer fleet free of charge

#### What are we offering?

The desktop Kyocera devices are a suitable replacement for almost all types of A4 laser printer. The toner cartridges utilised in the Kyocera machines offer significantly **higher page yields** than most other laser printers providing you with **exceptionally low running costs**. There is no capital outlay for the printers, in addition there are no rental, lease or click charges.

We will deliver and install completely **free of charge** and there is also no requirement to relinquish your existing equipment.

All engineer call outs, labour, parts and consumable parts are free of charge, which includes fusers and transfer kits.

There will never be any additional expense to run and maintain these devices outside of the toner cartridges.

#### How does it work?

Each device belongs to us throughout, however you can return the machine at any time, with no termination costs.

Your commitment is to order a full set of toner cartridges at the outset with each device required. The price of the toner is at a market rate price agreed when you first order the equipment.

ALL additional toners must be supplied by us, although you do not have to order full sets of toner and at any given time you can order single units based on what you require.

We are confident this will eliminate capital expenditure, while at the same time upgrading your equipment with superior devices. It also gives you **peace of mind** as **no maintenance charges** or parts costs will be incurred.